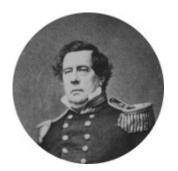

## **Commodore Matthew C. Perry**

Led Black Ships Expedition to Japan

5th cousin 2 times removed of