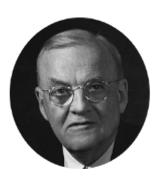

## **John Foster Dulles**

52nd U.S. Secretary of State

| Christopher Christophers            |                              |
|-------------------------------------|------------------------------|
| with wife                           | with wife                    |
| Elizabeth Brewster                  | Mary Berry                   |
|                                     |                              |
| John Christophers                   | <b>Richard Christophers</b>  |
| Elizabeth Mulford                   | Grace Turner                 |
| Elizabeth Christophers              | Joanna Christophers          |
| Joshua Raymond                      | Benajah Leffingwell          |
| Elizabeth Raymond                   | Col. Christopher Leffingwell |
| Oliver Hazard                       | Elizabeth Coit               |
| Mercy Hazard                        | Joanna Leffingwell           |
| Freeman Perry                       | Charles Lathrop              |
| Christopher Raymond Perry           | Harriet Wadsworth Lathrop    |
| Sarah Wallace Alexander             | Rev. Miron Winslow           |
| Commodore Matthew C. Perry          | Harriet Lathrop Winslow      |
| Led Black Ships Expedition to Japan | Rev. John Welsh Dulles       |
|                                     | Allen Macy Dulles            |
|                                     | Edith Foster                 |

John Foster Dulles 52nd U.S. Secretary of State