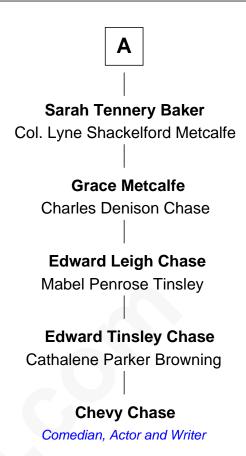

## Jonathan Brewster Lucretia Oldham **Elizabeth Brewster Mary Brewster Christopher Christophers** John Turner John Christophers **Ezekiel Turner** Elizabeth Mulford Susanna Keeney **Elizabeth Christophers Grace Turner** Joshua Raymond Joseph Minor **Elizabeth Raymond Ezekiel Miner** Oliver Hazard Margaret Wait **Martin Minor Mercy Hazard** Elizabeth Davis Freeman Perry **Christopher Raymond Perry** Joanna Minor Sarah Wallace Alexander Bayze Baker **Commodore Matthew C. Perry David Jewett Baker** Led Black Ships Expedition to Japan Sarah Tennery Fairchild