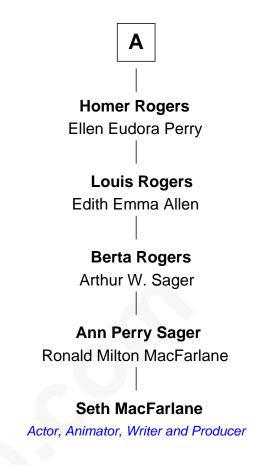

## FamousKin.com Relationship Chart of

Commodore Matthew C. Perry Led Black Ships Expedition to Japan

6th cousin 5 times removed of

Actor, Animator, Writer and Producer

## Jonathan Brewster Lucretia Oldham **Elizabeth Brewster Mary Brewster Christopher Christophers** John Turner John Christophers Joseph Turner Elizabeth Mulford Bathsheba Hobart **Elizabeth Christophers Margaret Turner** Joseph Stockbridge Joshua Raymond **Elizabeth Raymond Margaret Stockbridge** Oliver Hazard Samuel Barstow **Mercy Hazard Daniel Barstow** Elizabeth Tilden Freeman Perry **Christopher Raymond Perry Betty Barstow** Sarah Wallace Alexander Walter Rogers **Commodore Matthew C. Perry Walter Rogers** Led Black Ships Expedition to Japan **Emily Mariah Hayden**