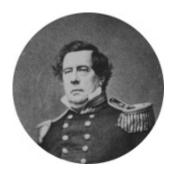

## **Commodore Matthew C. Perry**

Led Black Ships Expedition to Japan

5th cousin 4 times removed of