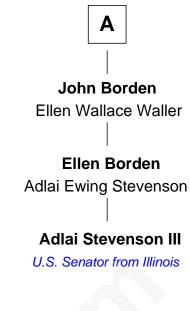

## **Adlai Stevenson III**

U.S. Senator from Illinois

| Christopher Christophers            |                                       |
|-------------------------------------|---------------------------------------|
| with wife                           | with wife                             |
| Elizabeth Brewster                  | Mary Berry                            |
|                                     |                                       |
| John Christophers                   | <b>Richard Christophers</b>           |
| Elizabeth Mulford                   | Grace Turner                          |
| Elizabeth Christophers              | Joanna Christophers                   |
| Joshua Raymond                      | Benajah Leffingwell                   |
| Elizabeth Raymond                   | Col. Christopher Leffingwell          |
| Oliver Hazard                       | Elizabeth Coit                        |
| Mercy Hazard                        | Lydia Leffingwell                     |
| Freeman Perry                       | John Whiting                          |
| Christopher Raymond Perry           | Dr. John Leffingwell Whiting          |
| Sarah Wallace Alexander             | Harriet Cornell Talman                |
| Commodore Matthew C. Perry          | John Talman Whiting                   |
| Led Black Ships Expedition to Japan | Mary Sophia Hill                      |
|                                     | Mary DeGama Whiting<br>William Borden |

Α