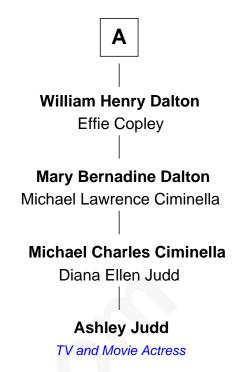

## **Jonathan Brewster** Lucretia Oldham **Benjamin Brewster Elizabeth Brewster Christopher Christophers** Anna Addis William Brewster John Christophers Elizabeth Mulford Patience - - - - -**Elizabeth Christophers Ebenezer Brewster** Joshua Raymond **Elizabeth Raymond Comfort Brewster** Jane - - - - -Oliver Hazard **Mercy Hazard Ebenezer Brewster** Freeman Perry Elizabeth Peery **Christopher Raymond Perry** Rebecca Brewster Sarah Wallace Alexander Martin Dalton **Commodore Matthew C. Perry Thomas Jefferson Dalton** Mary Malinda Crum Led Black Ships Expedition to Japan