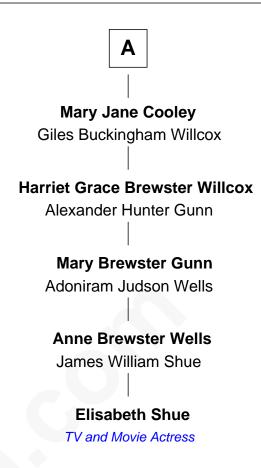

## FamousKin.com Relationship Chart of

**Commodore Matthew C. Perry** 

Led Black Ships Expedition to Japan

7th cousin 4 times removed of

TV and Movie Actress