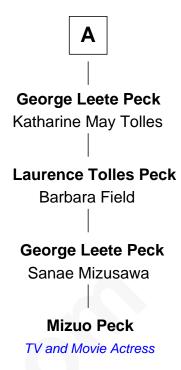

## FamousKin.com Relationship Chart of

Commodore Matthew C. Perry Led Black Ships Expedition to Japan

6th cousin 4 times removed of

TV and Movie Actress

## **Jonathan Brewster** Lucretia Oldham **Elizabeth Brewster Ruth Brewster Christopher Christophers** John Pickett John Christophers **Mercy Pickett** Elizabeth Mulford Samuel Fosdick **Elizabeth Christophers** Samuel Fosdick Susanna Turner Joshua Raymond **Elizabeth Raymond** Samuel Fosdick Oliver Hazard Mary Moore **Mercy Hazard Morris Fosdick** Jane Doughty Freeman Perry **Christopher Raymond Perry Morris Fosdick** Sarah Wallace Alexander Catherine Jane Baylis **Commodore Matthew C. Perry Fanny Craft Fosdick** Led Black Ships Expedition to Japan George Lyman Peck