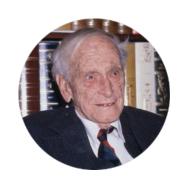

## FamousKin.com Relationship Chart of

Commodore Matthew C. Perry Led Black Ships Expedition to Japan

6th cousin 2 times removed of

Roger Nash Baldwin
Co-Founder of the ACLU



## **Jonathan Brewster** Lucretia Oldham **Elizabeth Brewster Mary Brewster Christopher Christophers** John Turner John Christophers **Benjamin Turner** Elizabeth Mulford Elizabeth Hawkins **Elizabeth Christophers** John Turner Mercy Bartlett Joshua Raymond **Elizabeth Raymond Deborah Turner** Oliver Hazard Samuel Oakman **Mercy Hazard Eunice Oakman** Freeman Perry Thomas Ruggles **Christopher Raymond Perry Betsey Ruggles** Sarah Wallace Alexander **Henry Briggs Commodore Matthew C. Perry Deborah Clapp Briggs** Led Black Ships Expedition to Japan Israel Nash



Roger Nash Baldwin photo by Bernard Gotfryd