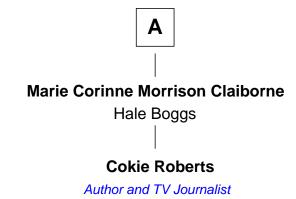

## FamousKin.com Relationship Chart of

Commodore Matthew C. Perry Led Black Ships Expedition to Japan

4th cousin 4 times removed of

Author and TV Journalist

## Elizabeth Mulford with husband with husband John Christophers John Pickett **Elizabeth Christophers Mary Pickett** Joshua Raymond Nathaniel Green **Catharine Green** Elizabeth Raymond Oliver Hazard Noble Hinman **Mercy Hazard** Sarah Jones Hinman Freeman Perry George Packwood **Christopher Raymond Perry** Juliann Green Packwood Sarah Wallace Alexander Micajah Sheppard Harriss **Commodore Matthew C. Perry Thomas Benton Harriss** Martha Elizabeth Smith Led Black Ships Expedition to Japan **Eustatia S. Harriss Edward Seghers Morrison Martha Corinne Morrison** Roland Philemon Claiborne