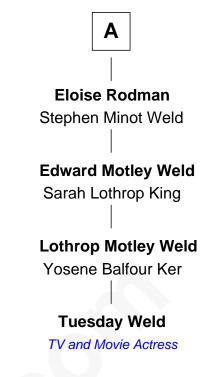

## FamousKin.com **Relationship Chart of**

**Commodore Matthew C. Perry** 

Led Black Ships Expedition to Japan

5th cousin 5 times removed of

## **Tuesday Weld**

TV and Movie Actress



## **Thomas Brownell** Ann - - - - - -**Mary Brownell Robert Hazard George Hazard** Penelope Arnold **Oliver Hazard** Elizabeth Raymond **Mercy Hazard** Freeman Perry **Christopher Raymond Perry** Sarah Wallace Alexander **Commodore Matthew C. Perry**

Led Black Ships Expedition to Japan

Sarah Brownell Gideon Freeborn

Sarah Freeborn Joseph Wanton

**Elizabeth Wanton** Abraham Borden

Mary Borden Thomas Rodman

Samuel Rodman Elizabeth Rotch

William Rotch Rodman Rebecca Waln Morgan

Alfred Rodman Anna Lothrop Motley

Α