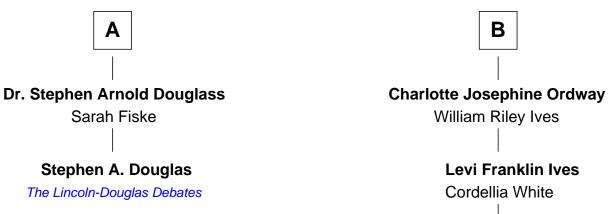

## 8th cousin 1 time removed of

Burl Ives Singer and Actor

John Johnson Mary Heath Mary Johnson **Humphrey Johnson Roger Mowry** Ellen Cheney **Bethiah Mowry** Isaac Johnson George Palmer Abigail Leavitt Hannah Palmer **David Johnson** Nicholas Gardiner Rebecca Washburn **Nicholas Gardiner David Johnson** Mary Eldred Susanna Willis Nicholas Gardiner Willis Johnson Martha Havens Jemima Smith Martha Gardiner Susannah Johnson Stephen Arnold Aaron Ordway Martha Arnold Abraham Ordway **Benajah Douglass** Sally Wright Β