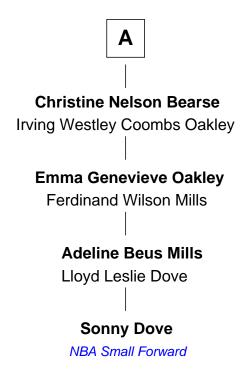

## John Gorham **Desire Howland Temperance Gorham Mercy Gorham Edward Sturgis** George Denison Joseph Denison **Edward Sturgis** Mehitable Hallett **Prudence Minor Mehitable Sturgis Amos Denison Ebenezer Hinckley** Martha Gallup **Eunice Denison** Temperance Hinckley **Timothy Phinney** Gilbert Smith **Cynthia Phinney Amos Denison Smith Leonard Chase** Priscilla Mitchell **Catharine Phinney Chase James Youngs Smith** Sullivan Bearse 29th Governor of Rhode Island Nathaniel D. S. Bearse Olive Gould Pells