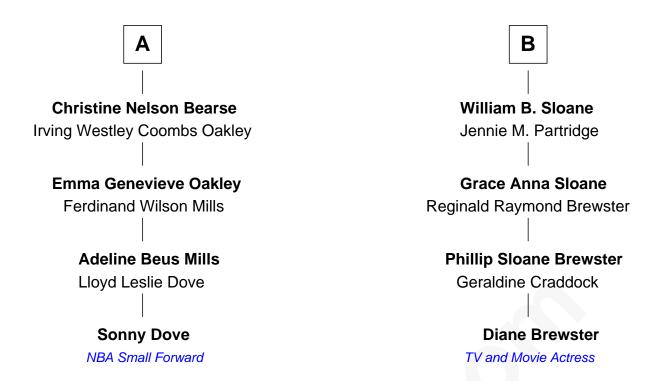

## FamousKin.com Relationship Chart of

**Sonny Dove** 

NYC Basketball Hall of Fame

10th cousin of

TV and Movie Actress

| Joseph Rogers                  |                          |
|--------------------------------|--------------------------|
| Hannah                         |                          |
|                                |                          |
|                                |                          |
| Man Banan                      | Figure 1. Decrees        |
| Mary Rogers                    | Elizabeth Rogers         |
| John Phinney                   | Jonathan Higgins         |
| Benjamin Phinney               | Joseph Higgins           |
| Martha Crocker                 | Ruth                     |
| Zaccheus Phinney               | Beriah Higgins           |
| Susannah Davis                 | Desire Cooke             |
| Timothy Phinney                | Thankful Higgins         |
| Temperance Hinckley            | William Bushnell         |
| Cynthia Phinney                | Alexander Bushnell       |
| Leonard Chase                  | Chloe Waite              |
| <b>Catharine Phinney Chase</b> | Sterling Graves Bushnell |
| Sullivan Bearse                | Hulda Holcomb            |
| Nathaniel D. S. Bearse         | Rosella Bushnell         |
| Olive Gould Pells              | Jonathan West Sloane     |
| Α                              | В                        |