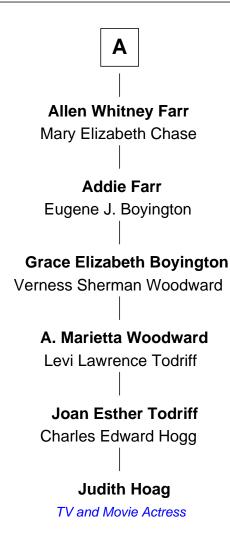

## FamousKin.com Relationship Chart of

**Judith Hoag** 

TV and Movie Actress

7th cousin 5 times removed of

General Joseph Wheeler Confederate Army - U.S. Civil War

Judith Hoag photo by Super Festivals (CC BY 2.0)