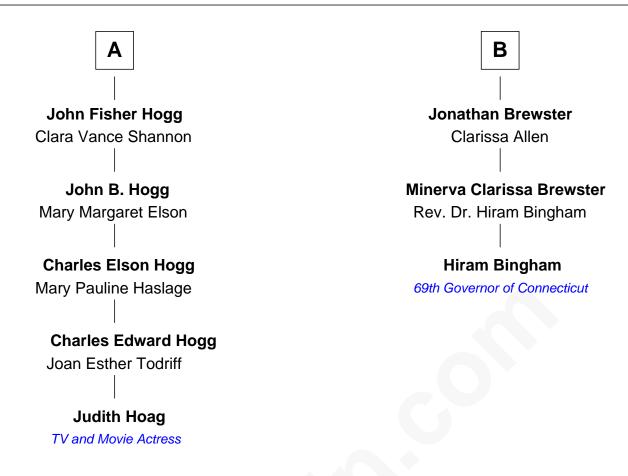

## FamousKin.com Relationship Chart of

**Judith Hoag** 

TV and Movie Actress

9th cousin 2 times removed of

69th Governor of Connecticut

## **Rev. Richard Ravens** Elizabeth Hedge **Mary Ravens Grace Ravens** John Coolidge **Thomas Rogers Nathaniel Coolidge Elizabeth Rogers** Mary Bright **Daniel Smith Thomas Coolidge Daniel Smith** Sarah Eddy Mary - - - - -**David Coolidge** John Smith Mary Mixer Susannah - - - - -**David Coolidge Ephraim Smith Dorothy Stearns** Hannah Witter **Mary Coolidge Zipporah Smith** James Richards Jonathan Brewster **Sally Stone Richards Jonathan Brewster** George Hogg Lois Marsh В