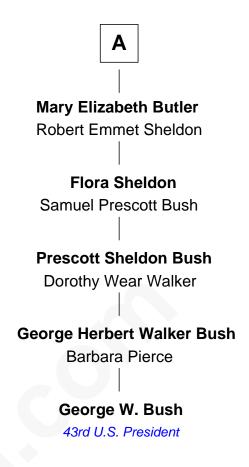

## **Elmer Underwood**

Pioneers, Stereoscopic and News Photography

6th cousin 5 times removed of

George W. Bush 43rd U.S. President