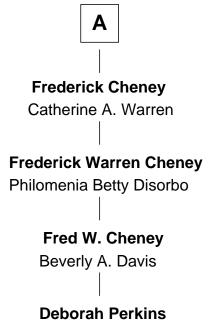

## FamousKin.com Relationship Chart of

## **Deborah Perkins**

TV Paranormal Investigator and Radio Host

6th cousin 4 times removed of

Co-Founder of Barnes & Noble

| David                 | Wheeler                      |
|-----------------------|------------------------------|
| Saral                 | h Wythe                      |
|                       | 1                            |
|                       |                              |
| Nathan Wheeler        | Abigail Wheeler              |
| Rebecca               | Samuel Hills                 |
| Rebecca               | Samuel Tillis                |
| Nathan Wheeler        | James Hills                  |
| Mrs. Mary Plumer      | Abigail Merrill              |
| Sarah Wheeler         | Jeremiah Hills               |
| Abel Sawyer           | Hannah Dow                   |
| Sarah Sawyer          | Jeremiah Hills               |
| Moses Cheney          | Margaret Davidson            |
| Samuel Cheney         | Hannah Hills                 |
| Abigail Anna Clark    | Silas Moore                  |
| William Bailey Cheney | Ellen Moore                  |
| Abby Plummer          | Charles Montgomery Barnes    |
| William Bailey Cheney | William Robbins Barnes       |
| Elizabeth Stockman    | Co-Founder of Barnes & Noble |
| Liizabetii Gtockman   | Co Founder of Burnes & Nobic |
| A                     |                              |