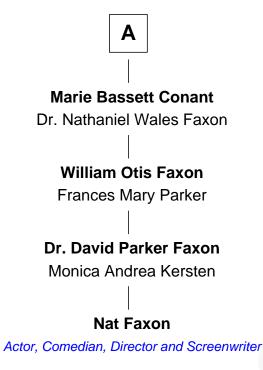

## Nat Faxon

Actor, Comedian, Director and Screenwriter

| Samuel Packard<br>Elizabeth |
|-----------------------------|
| Deborah Packard             |
| Samuel Washburn             |
| Noah Washburn               |
| Elizabeth Shaw              |
|                             |
| Hannah Washburn             |
| Nathan Bassett              |
| T.                          |
| Joseph Bossett              |
| Joseph Bassett              |
| Hannah Lothrop              |
|                             |
| George Bassett              |
| Hannah Mitchell             |
|                             |
| Mary F. Bassett             |
| Ira M. Conant               |
|                             |
| Herbert Ira Conant          |
| Alleda B. Pierce            |
|                             |
|                             |
| Α                           |