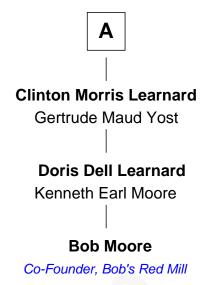

## **Henry Samson** Anne Plummer **Elizabeth Samson James Samson** Robert Sproat Hannah - - - - -**Ebenezer Sproat James Samson Experience Hawes** Ruth Sawyer **Ebenezer Sproat** Penelope Samson Bathsheba Wood **David Lawson Ebenezer Sproat Ruth Lawson** Catherine Whipple Moses Learned Sarah Whipple Sproat **David Learned** Azubah Fairbanks Solomon Sibley **Henry Hastings Sibley James Learnard** Elizabeth Pawson 1st Governor of Minnesota **Daniel Francis Learnard** Violette Fox