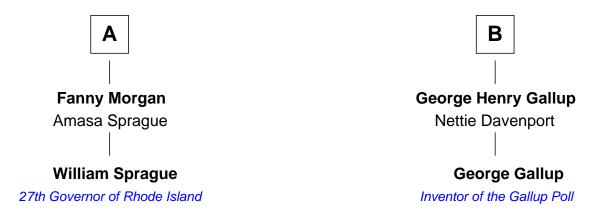

## FamousKin.com Relationship Chart of

**William Sprague** 

27th Governor of Rhode Island

8th cousin of

Inventor of the Gallup Poll

## John Thompson Alice Freeman **Dorothy Thompson Bridget Thompson** George Denison Thomas Parke **Hannah Denison** Martha Parke Isaac Wheeler Nathaniel Chesebrough Samuel Chesebrough Elizabeth Wheeler Priscilla Alden John Gallup **Isaac Gallup Priscilla Chesebrough** Jabez Chesebrough Margaret Gallup Priscilla Chesebrough William Gallup Thomas Leeds Amy Gallup **Mary Leeds Nelson Gallup** Francois Michel Elizabeth Tanner **Mary Mitchell** John Nelson Gallup Youngs Morgan Happy Kinnie Church В