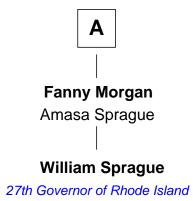

## FamousKin.com Relationship Chart of

**William Sprague** 

27th Governor of Rhode Island

7th cousin 1 time removed of

Louisa May Alcott
Author of Little Women

## John Thompson Alice Freeman **Mary Thompson Bridget Thompson** George Denison Joseph Wise **Hannah Denison** Sarah Wise Nathaniel Chesebrough Stephen Williams **Joseph Williams** Samuel Chesebrough Priscilla Alden **Abigail Davis** Priscilla Chesebrough Joseph Williams Jabez Chesebrough Martha Howell Priscilla Chesebrough **Abigail Williams** Thomas Leeds Samuel May Col. Joseph May **Mary Leeds** Francois Michel **Dorothy Sewall Mary Mitchell Abigail May** Youngs Morgan **Amos Bronson Alcott Louisa May Alcott** Author of Little Women