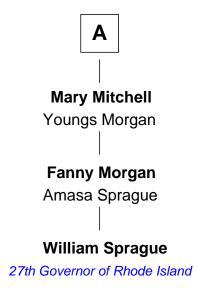

## FamousKin.com Relationship Chart of

**William Sprague** 

27th Governor of Rhode Island

7th cousin 2 times removed of

Founder of Remington Arms Company