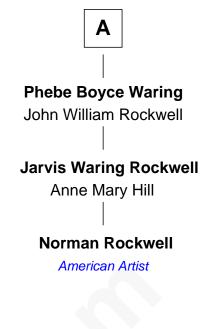

## FamousKin.com **Relationship Chart of**

**William Sprague** 27th Governor of Rhode Island

7th cousin 2 times removed of

**Norman Rockwell** American Artist



**Constant Southworth** Elizabeth Collier **Mary Southworth** David Alden **Priscilla Alden** Samuel Chesebrough **Priscilla Chesebrough** Jabez Chesebrough John Snow **Priscilla Chesebrough** William Snow Thomas Leeds Lydia Wixon Mary Leeds Francois Michel **Mary Mitchell** Youngs Morgan Peter Waring

**Fanny Morgan** Amasa Sprague

William Sprague 27th Governor of Rhode Island Mercy Southworth Samuel Freeman

Alice Freeman Nathaniel Merrick

Hannah Merrick

Hannah Snow Thomas Crosby

**Esther Crosby** 

**Jarvis Augustus Waring** Nancy Odell Boyce

Α