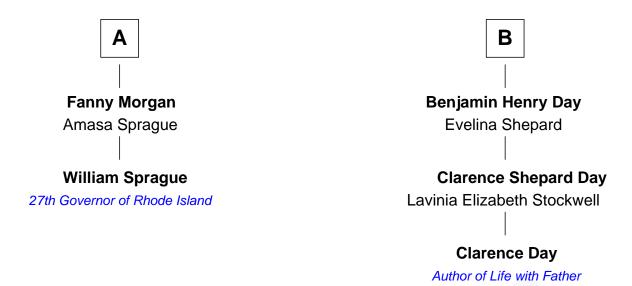

## FamousKin.com Relationship Chart of

**William Sprague** 

27th Governor of Rhode Island

8th cousin 1 time removed of

Author of Life with Father

## John Thompson Alice Freeman **Dorothy Thompson Bridget Thompson** George Denison Thomas Parke **Hannah Denison Dorothy Parke** Nathaniel Chesebrough Joseph Morgan Samuel Chesebrough **Dorothy Morgan** Priscilla Alden **Ebenezer Witter** Priscilla Chesebrough **Elizabeth Witter** Jabez Chesebrough Benjamin Brewster Priscilla Chesebrough William Brewster Thomas Leeds **Damaris Gates Mary Leeds Drusilla Brewster** Francois Michel William Ely **Mary Mitchell** Mary Ely Youngs Morgan Henry Day В