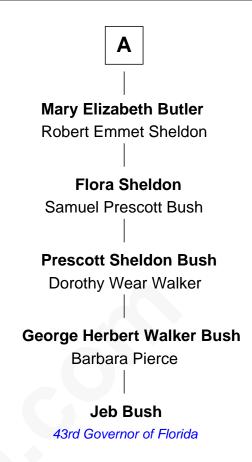

## Richard Ingram Probable Probable **Abigail Ingram** Elizabeth Ingram Samuel Chesebrough Richard Bullock **Abigail Chesebrough** Samuel Bullock Thankful Rouse John Avery Thankful Bullock **John Avery** Sarah Denison **Ephraim Martin** Probable **Thankful Avery Lydia Martin** Benjamin Avery Rev. Nathan Pierce **Mary Avery Isaac Pierce** Anna Fitch Youngs Morgan **Youngs Morgan Levi Pierce** Mary Mitchell Betsey S. Wheeler **Fanny Morgan** Elizabeth Slade Pierce Cortland Philip Livingston Butler Amasa Sprague William Sprague 27th Governor of Rhode Island