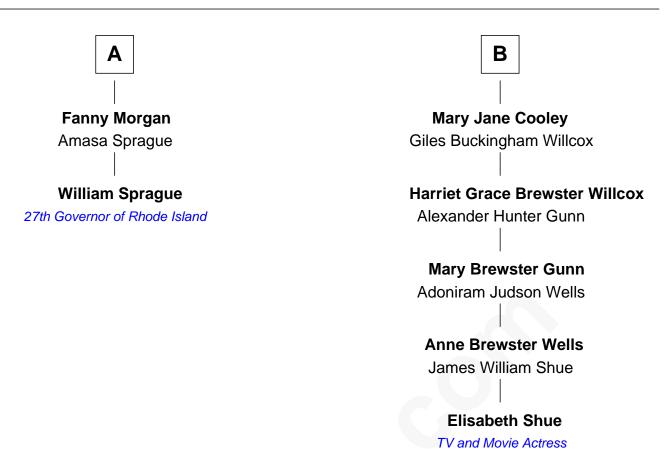

## FamousKin.com **Relationship Chart of**

William Sprague

27th Governor of Rhode Island

8th cousin 3 times removed of

TV and Movie Actress