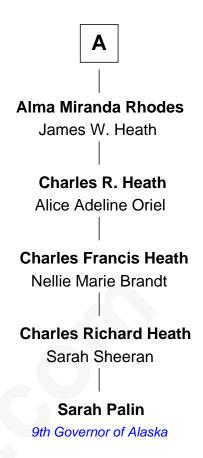

## FamousKin.com Relationship Chart of

**William Sprague** 

27th Governor of Rhode Island

6th cousin 5 times removed of

9th Governor of Alaska