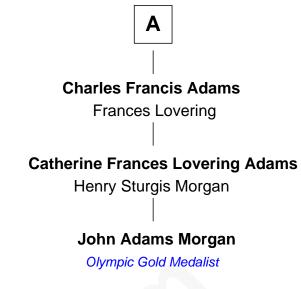

## John Adams Morgan

1952 Olympic Sailing Gold Medalist

John Alden Priscilla Mullins **David Alden Ruth Alden** Mary Southworth John Bass Hannah Bass Priscilla Alden Samuel Chesebrough Joseph Adams **Priscilla Chesebrough** John Adams Jabez Chesebrough Susannah Boylston **Priscilla Chesebrough** John Adams Thomas Leeds Abigail Quincy Smith Mary Leeds John Quincy Adams Francois Michel Louisa Catherine Johnson **Mary Mitchell Charles Francis Adams** Youngs Morgan Abigail Brown Brooks **Fanny Morgan John Quincy Adams** Amasa Sprague