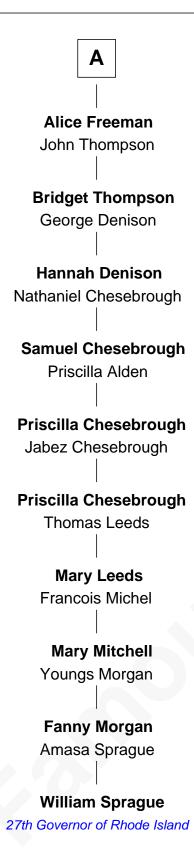

## FamousKin.com Relationship Chart of

**William Sprague** 

27th Governor of Rhode Island

5th cousin 11 times removed of

Leader of Gunpowder Plot