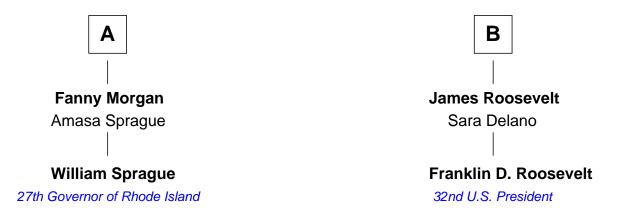

## FamousKin.com Relationship Chart of

**William Sprague** 

27th Governor of Rhode Island

8th cousin of

Franklin D. Roosevelt

32nd U.S. President