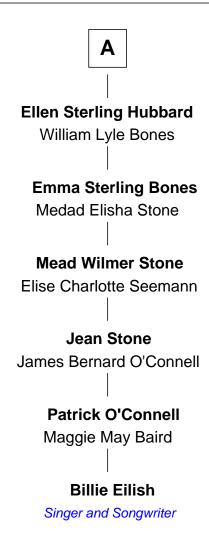

## FamousKin.com Relationship Chart of

**Billie Eilish** 

Singer and Songwriter

10th great-grandniece of

(c1600 - 1678/9) Increase passenger 1635

| Edward Marvin  Margaret |                         |
|-------------------------|-------------------------|
|                         |                         |
|                         |                         |
| Reinold Marvin          | Matthew Marvin          |
| Mary                    | Increase passenger 1635 |
|                         |                         |
| Mary Marvin             |                         |
| Samuel Collins          |                         |
|                         |                         |
| Abigail Collins         |                         |
| William Ward            |                         |
|                         |                         |
| Daniel Ward             |                         |
| Eunice Beadle           |                         |
|                         |                         |
| Josiah Ward             |                         |
| Mary Hedges             |                         |
|                         |                         |
| Eunice Ward             |                         |
| Noadiah Hubbard         |                         |
|                         |                         |
| Ward Hubbard            |                         |
| Clarissa Sterling Fish  |                         |
|                         |                         |
|                         |                         |
| <b>A</b>                |                         |