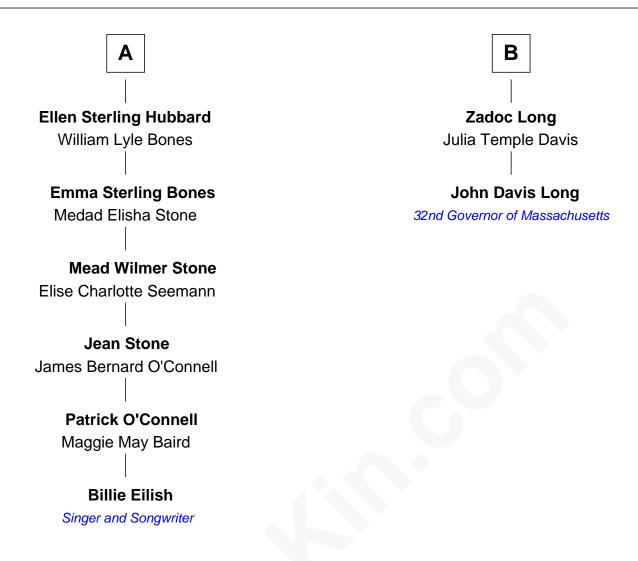

## FamousKin.com Relationship Chart of

**Billie Eilish** 

Singer and Songwriter

8th cousin 4 times removed of

32nd Governor of Massachusetts

## **Richard Warren** Elizabeth Walker **Mary Warren Anna Warren** Thomas Little **Robert Bartlett Hannah Little Benjamin Bartlett** Sarah Brewster Stephen Tilden Probable **Judith Tilden Rebecca Bartlett** William Pabodie William Bradford **Mary Pabodie** Sarah Bradford Nathaniel Fish Jonathan Barnes **Nathaniel Fish Hannah Barnes** Stephen Churchill Mary Bacon Calvin Bacon Fish **Zadoc Churchill** Bathsheba Rider Clarissa Sterling **Clarissa Sterling Fish** Bathsheba Churchill Ward Hubbard Thomas Long В