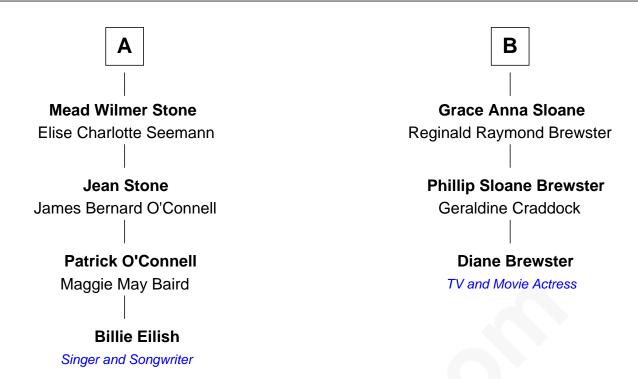

## FamousKin.com Relationship Chart of

**Billie Eilish** 

Singer and Songwriter

9th cousin 1 time removed of

TV and Movie Actress

## William Pabodie Elizabeth Alden William Pabodie **Ruth Pabodie** Judith Tilden Benjamin Bartlett **Ruth Bartlett Mary Pabodie** Nathaniel Fish John Murdock **Nathaniel Fish Robert Murdock** Annie - - - - -Mary Bacon **Margaret Murdock** Calvin Bacon Fish Clarissa Sterling Elisha Partridge Clarissa Sterling Fish **Harper Partridge** Ward Hubbard Lucinda Haskell **Ellen Sterling Hubbard** Reuben R. Partridge William Lyle Bones Annie Elizabeth Morrison **Emma Sterling Bones** Jennie M. Partridge William B. Sloane Medad Elisha Stone В