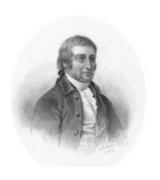

## **Horace Austin**

6th Governor of Minnesota

2nd cousin 4 times removed of

Signer of the Declaration of Independence

| <b>John Huggins</b> Bridget |                                       |
|-----------------------------|---------------------------------------|
|                             |                                       |
|                             |                                       |
| Esther Huggins              | Bridget Huggins                       |
| Anthony Austin              | John Webster                          |
|                             |                                       |
| John Austin                 | Hannah Webster                        |
| Agnes                       | Stephen Bartlett                      |
|                             |                                       |
| John Austin                 | Josiah Bartlett                       |
| Mary                        | Signer of Declaration of Independence |
|                             |                                       |
| Thomas Austin               |                                       |
| Eleanor Adams               |                                       |
|                             |                                       |
| Perez Austin                |                                       |
| Lois Cady                   |                                       |
|                             |                                       |
| David Austin                |                                       |
| Elizabeth Clarke Getchel    |                                       |
|                             |                                       |
| Horace Austin               |                                       |
| 6th Covernor of Minnesota   |                                       |