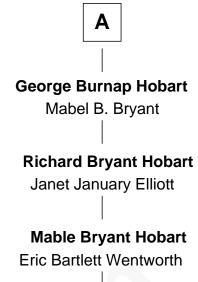

## **Ali Wentworth**

TV Actress and Comedienne

| Ellen Newton              |                        |
|---------------------------|------------------------|
| with husband              | with husband           |
| John Adams                | Kenelm Winslow         |
|                           |                        |
| James Adams               | Nathaniel Winslow      |
| Frances Vassall           | Faith Miller           |
| Richard Adams             | Gilbert Winslow        |
| Rebecca Davis             | Mercy Snow             |
| Sarah Adams               | Anthony Winslow        |
| Henry Adams               | Deborah Barker         |
| Ahaziah Adams             | Priscilla Winslow      |
| Eleanor                   | James Thomas           |
| Eleanor Adams             | Deborah Winslow Thomas |
| Thomas Austin             | Noah Hobart            |
| Perez Austin              | Henry Hobart           |
| Lois Cady                 | Anna Briggs            |
| David Austin              | Henry Hobart           |
| Elizabeth Clarke Getchel  | Mary Towner Burnap     |
|                           |                        |
| Horace Austin             | Α                      |
| 6th Governor of Minnesota | A                      |