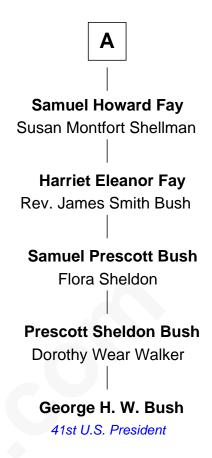

## FamousKin.com Relationship Chart of

**Horace Austin** 

6th Governor of Minnesota

7th cousin 4 times removed of

George H. W. Bush 41st U.S. President

John Lothrop Hannah House **Samuel Lothrop Thomas Lothrop** Elizabeth Scudder Sarah Learned **Abigail Lothrop Mary Lothrop** William French John Huntington **Hannah French Hannah Huntington** Joseph Rockwell John Child Jerusha Rockwell **Hannah Child** Moses Chapin John Fay Jerusha Chapin **Jonathan Fay** Jesse Cady Joanna Phillips **Lois Cady Jonathan Fay** Perez Austin Lucy Prescott **David Austin Samuel Prescott Phillips Fay** Elizabeth Clarke Getchel **Harriet Howard Horace Austin** 6th Governor of Minnesota