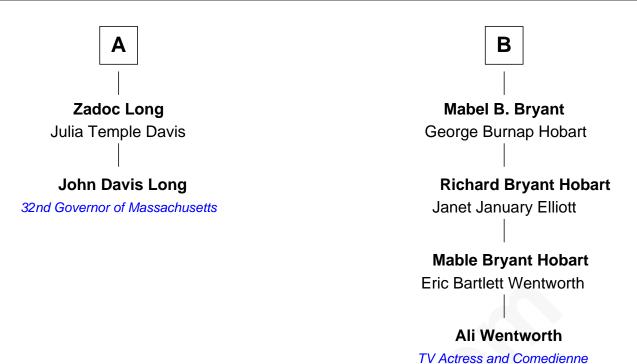

## FamousKin.com Relationship Chart of

**John Davis Long** 

32nd Governor of Massachusetts

8th cousin 2 times removed of

TV Actress and Comedienne

## **Richard Warren** Elizabeth Walker **Mary Warren** Joseph Warren Robert Bartlett Priscilla Faunce **Mercy Warren Benjamin Bartlett** Sarah Brewster John Bradford Probable **Rebecca Bartlett Alice Bradford** William Bradford **Edward Mitchell** Sarah Bradford **Edward Mitchell** Jonathan Barnes Elizabeth Cushing **Cushing Mitchell Hannah Barnes** Jennett Orr Stephen Churchill **Zadoc Churchill** Jennett Mitchell Bathsheba Rider **Daniel Bryant Bathsheba Churchill Seth Bryant** Thomas Long Jane Breed В