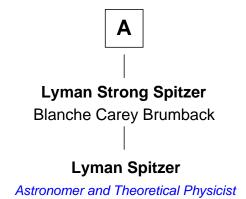

## William Bradford Alice Richards William Bradford Alice Bradford Rebecca Bartlett Rev. William Adams Sarah Bradford **Abiel Adams** Jonathan Barnes Rev. Joseph Metcalf **Delight Metcalf Hannah Barnes** Stephen Churchill **Thomas Warner Zadoc Churchill** Sarah Warner Bathsheba Rider **David Strong John Stoughton Strong Bathsheba Churchill Tamar Whitney** Thomas Long **Zadoc Long Lyman Whitney Strong** Ruth Maria Dix Julia Temple Davis **John Davis Long** Sarah Elizabeth Strong 32nd Governor of Massachusetts Adelbert Lorenzo Spitzer