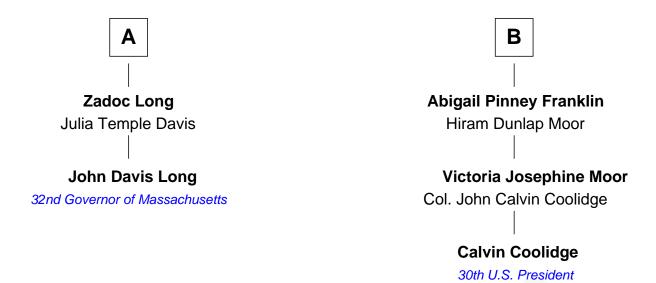

## FamousKin.com Relationship Chart of

**John Davis Long** 

32nd Governor of Massachusetts

8th cousin 1 time removed of

Calvin Coolidge 30th U.S. President

## **Edward Winslow** Magdalen Oliver **John Winslow Kenelm Winslow** Mary Chilton Ellen Newton **Kenelm Winslow Mary Winslow Edward Gray** Mercy Worden **Desire Gray Samuel Winslow** Nathaniel Southworth Mercy King **Mary Southworth Elizabeth Winslow** Joseph Rider Jonathan Delano Joseph Rider Elizabeth Delano Elizabeth Crossman John Penney **Bathsheba Rider Jonathan Pinney** Zadoc Churchill Priscilla Grover **Priscilla Pinney Bathsheba Churchill** Thomas Long Luther Franklin В