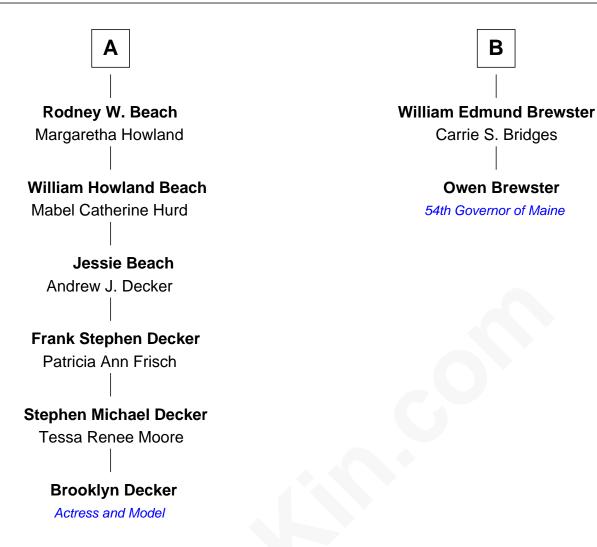

## FamousKin.com Relationship Chart of

**Brooklyn Decker** 

Fashion Model, TV and Movie Actress

8th cousin 4 times removed of

54th Governor of Maine

## **Christopher Wadsworth** Grace - - - - -**Mary Wadsworth** John Wadsworth Henry Andrews Abigail Andrews **Mary Andrews Hopestill Wadsworth** Joseph Richmond William Brewster Joseph Richmond **Ichabod Brewster** Hannah Deane Lydia Barstow **Seth Richmond** William Brewster Esther Walker Olive Morgan **Mary Richmond Morgan Brewster** William Howland Martha Stetson **Hozial Howland** William Brewster Wealthy Warren Christina Briggs Susannah M. Howland Abiatha B. Brewster Clara Warren William Beach В