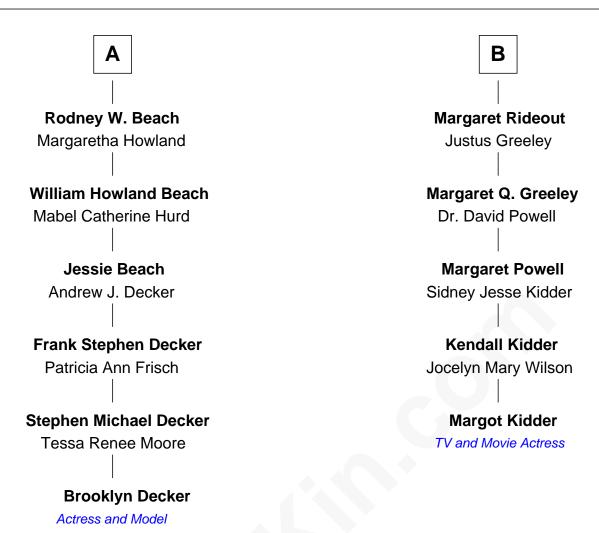

## FamousKin.com Relationship Chart of

**Brooklyn Decker** 

Fashion Model, TV and Movie Actress

11th cousin 1 time removed of

TV and Movie Actress

| Henry Andrews  Mary |                      |
|---------------------|----------------------|
|                     |                      |
| Henry Andrews       | Mary Andrews         |
| Mary Wadsworth      | William Hodges       |
|                     | VVIIIIaiii i loaged  |
| Mary Andrews        | Henry Hodges         |
| Joseph Richmond     | Esther Gallup        |
| Jacomb Diahmand     | Fathan Hadasa        |
| Joseph Richmond     | Esther Hodges        |
| Hannah Deane        | Ichabod Southworth   |
| Seth Richmond       | Priscilla Southworth |
| Esther Walker       | Nathaniel Macomber   |
|                     |                      |
| Mary Richmond       | Job Macomber         |
| William Howland     | Abigail Pitts        |
| Hozial Howland      | Southworth Macomber  |
| Wealthy Warren      | Hannah Williams      |
|                     |                      |
| Susannah M. Howland | Margaret Macomber    |
| William Beach       | Benjamin Rideout     |
| · ·                 | _<br>                |
| <b>A</b>            | B                    |