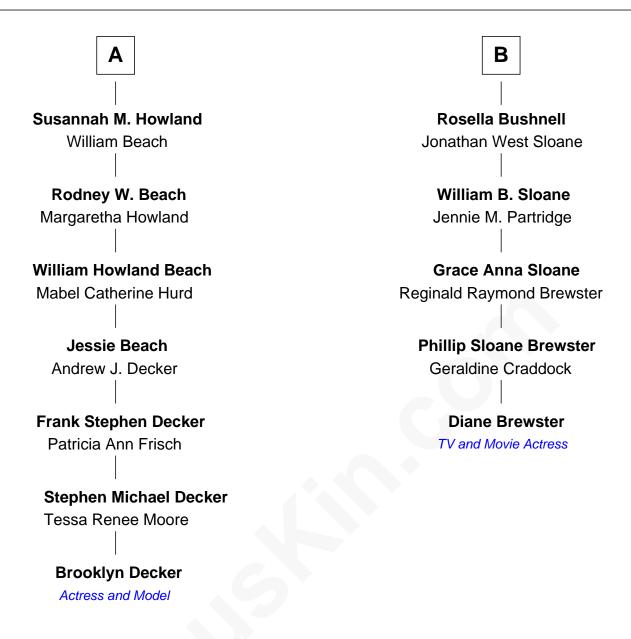

## FamousKin.com Relationship Chart of

**Brooklyn Decker** 

Fashion Model, TV and Movie Actress

11th cousin 2 times removed of

TV and Movie Actress

| Thoma           | s Rogers                 |
|-----------------|--------------------------|
| Alice           | Cosford                  |
|                 |                          |
|                 |                          |
| John Rogers     | Joseph Rogers            |
| Anna Churchman  | Hannah                   |
|                 |                          |
| Abigail Rogers  | Elizabeth Rogers         |
| John Richmond   | Jonathan Higgins         |
| Joseph Richmond | Joseph Higgins           |
| Mary Andrews    | Ruth                     |
| Joseph Richmond | Beriah Higgins           |
| Hannah Deane    | Desire Cooke             |
| Seth Richmond   | Thankful Higgins         |
| Esther Walker   | William Bushnell         |
|                 |                          |
| Mary Richmond   | Alexander Bushnell       |
| William Howland | Chloe Waite              |
| Hozial Howland  | Sterling Graves Bushnell |
| Wealthy Warren  | Hulda Holcomb            |
| A               | В                        |