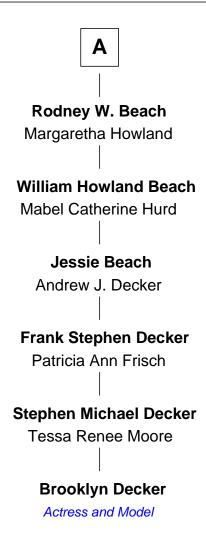

## FamousKin.com Relationship Chart of

**Brooklyn Decker** 

Fashion Model, TV and Movie Actress

6th cousin 6 times removed of

Author of The Scarlet Letter

## **Thomas Lawrence** Joanna Antrobus **Mary Lawrence** Jane Lawrence Thomas Burnham George Giddings Thomas Burnham **Thomas Giddings** Mary Goodhue Lydia Pengry **Abigail Burnham Mary Giddings** Ephraim Warren **Thomas Manning** Eleazer Warren **John Manning** Mary Day **Ruth Potter Ephraim Warren Richard Manning** Susannah Hubbard Miriam Lord **Wealthy Warren Elizabeth Clarke Manning** Hozial Howland Nathaniel Hathorne Susannah M. Howland **Nathaniel Hawthorne** William Beach Author of The Scarlet Letter