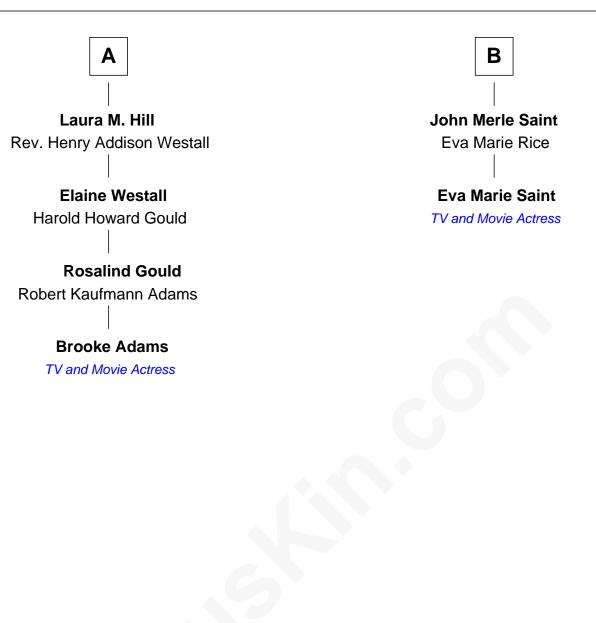

## FamousKin.com Relationship Chart of

Brooke Adams TV and Movie Actress

8th cousin 2 times removed of

**Eva Marie Saint** TV and Movie Actress

**Tristam Coffin Dionis Stevens Tristam Coffin** John Coffin Judith Greenleaf **Deborah Austin** Nathaniel Coffin **Deborah Coffin** Sarah Brocklebank Thomas Macy **Joseph Macy Dr. Edmund Coffin** Shuah Bartlett Hannah Hobbs Sarah Coffin **Enoch Macy** Gen. James Hill Anna Macy **Thaddeus Henery Macy** James Hill Sarah Pottle **Catharine White James Coffin Hill** Anna H. Macy Mary B. Stockin **Charles Gordon James Decatur Hill** Lydia Gordon Emmaline P. - - - - -John Quincy Saint