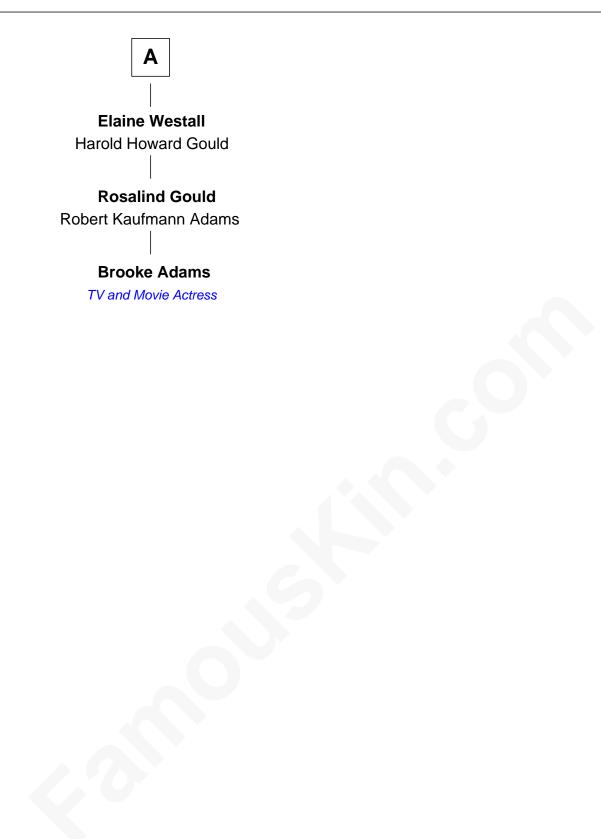

|
| Nathaniel Coffin   | Elizabeth Somerby               |
| Sarah Brocklebank  | Nathaniel Clark                 |
| Dr. Edmund Coffin  | Sarah Clark                     |
| Shuah Bartlett     | Nicholas Gilman                 |
| Sarah Coffin       | Daniel Gilman                   |
| Gen. James Hill    | Mary Lord                       |
| James Hill         | Nicholas Gilman                 |
| Sarah Pottle       | Ann Taylor                      |
| James Coffin Hill  | Nicholas Gilman                 |
| Mary B. Stockin    | Signer of the U.S. Constitution |
| James Decatur Hill |                                 |
| Emmaline P         |                                 |
|                    |                                 |

Laura M. Hill Rev. Henry Addison Westall