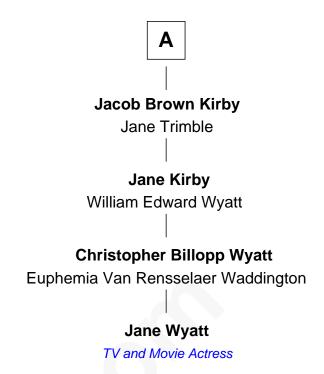

## FamousKin.com Relationship Chart of

**Samuel Huntington** 

Signer of the Declaration of Independence

4th cousin 6 times removed of

TV and Movie Actress

| <b>Edward Marvin</b> Margaret         |                   |
|---------------------------------------|-------------------|
|                                       |                   |
|                                       |                   |
| Matthew Marvin                        | Reinold Marvin    |
| Elizabeth                             | Mary              |
| Mary Marvin                           | Reinold Marvin    |
| Thomas Adgate                         | Sarah Clark       |
| Rebecca Adgate                        | Reinold Marvin    |
| Joseph Huntington                     | Phebe Lee         |
| Nathaniel Huntington                  | Reinold Marvin    |
| Mehitable Thurston                    | Sarah Marvin      |
| Samuel Huntington                     | Reinold Marvin    |
| Signer of Declaration of Independence | Ruth Welch        |
|                                       | Ruth Marvin       |
|                                       | Ephraim Kirby     |
|                                       | Col. Edmund Kirby |
|                                       | Eliza A. Brown    |
|                                       | <b>A</b>          |