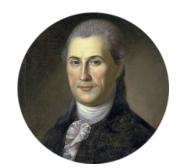

## **Samuel Huntington**

Signer of the Declaration of Independence

4th cousin 3 times removed of

2nd President of the Mormon Church

| Edward M                              | arvin                |
|---------------------------------------|----------------------|
| Margaret                              |                      |
|                                       |                      |
|                                       |                      |
| Matthew Marvin                        | Reinold Marvin       |
| Elizabeth                             | Mary                 |
| Mary Marvin                           | Mary Marvin          |
| Thomas Adgate                         | Samuel Collins       |
| Rebecca Adgate                        | Mary Collins         |
| Joseph Huntington                     | Richard Moore        |
| Nathaniel Huntington                  | Abigail Moore        |
| Mehitable Thurston                    | Samuel Brigham       |
| Samuel Huntington                     | Sibil Brigham        |
| Signer of Declaration of Independence | Ebenezer Goddard     |
|                                       | Susanna Goddard      |
|                                       | Phineas Howe         |
|                                       | Abigail Howe         |
|                                       | John Young           |
|                                       | Brigham Young        |
|                                       | LDS Church President |