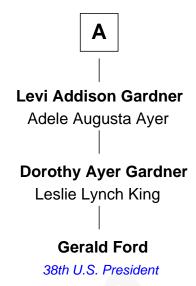

## **Matthew Marvin** Elizabeth - - - - -**Mary Marvin Hannah Marvin** Thomas Adgate **Thomas Seymour Rebecca Adgate Matthew Seymour** Joseph Huntington Sarah Hayes **Nathaniel Huntington Thomas Seymour** Mehitable Thurston Elizabeth Betts **Samuel Huntington Ebenezer Seymour** Signer of Declaration of Independence Ruth Scribner Jesse Seymour Mercy Fancher Probable **Rachel Seymour** Jesse Miller Sally Miller Alexander Gardner