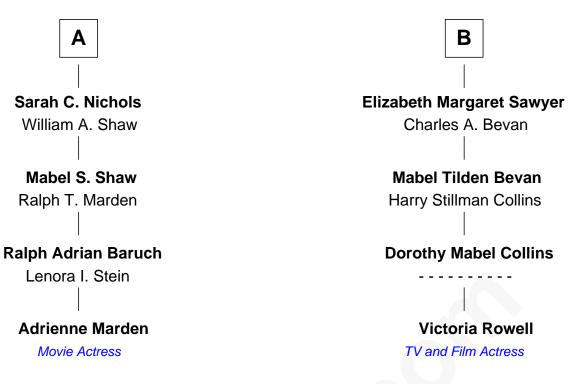

## Adrienne Marden

Movie Actress

10th cousin of

Victoria Rowell TV and Film Actress

John Wheeler Agnes Yeoman

Ann Wheeler Aquila Chase

**John Chase** Lydia Challis

Jacob Chase Joanna Davis

Ezra Chase Judith Davis

Anna Chase Enoch Nichols

Moses Nichols Sarah Sawyer

Oliver S. Nichols Catharine Stevens Cloutman

David Wheeler Sarah Wythe

Nathan Wheeler Rebecca - - - - -

Nathan Wheeler Mrs. Mary Plumer

Sarah Wheeler Abel Sawyer

David Sawyer Rebecca Crockett

David Sawyer Adaline Dunham

John Grindle Sawyer Mary Louise Bowden

Β

Victoria Rowell photo by Dmbrownproduction (CC BY-SA 3.0)