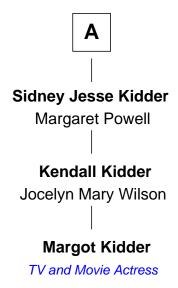

## FamousKin.com Relationship Chart of

**Margot Kidder** 

TV and Movie Actress

6th cousin 3 times removed of

**John Davis Long** 

32nd Governor of Massachusetts

## **Edward Wright** Elizabeth Mellowes **Elizabeth Wright Martha Wright** John Hartwell Israel Heald **Edward Hartwell Dorothy Heald** Sarah Wilder Simon Davis Joseph Hartwell **Simon Davis** Tabitha Dodge Hannah Gates **Prudence Hartwell David Davis David Kendall** Abigail Brown Prudence Kendall **Simon Davis** Martin Kendall Persis Temple **Julia Temple Davis** Isaac Platt Kendall Caroline Partridge Zadoc Long **Louise Kendall** John Davis Long Willard Kidder 32nd Governor of Massachusetts